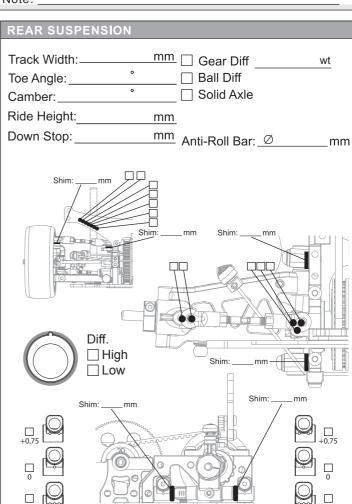

| FRONT SUSPENSI | ON                          |                               |
|----------------|-----------------------------|-------------------------------|
| Track Width:   |                             | wt                            |
| Toe Angle:     |                             |                               |
| Caster:        | ° One Way                   |                               |
| Camber:        | ° Solid Axle                |                               |
| Ride Height:   | mm_ Anti-Roll Bar: <u>∅</u> | mm                            |
| Down Stop:     |                             |                               |
| Shim:mm        | Shim:mm                     |                               |
| Diff. High     | Shim:mm                     |                               |
| +0.75 Shim:mm  | Shim: mm                    | 0<br>+0.75<br>0<br>0<br>-0.75 |