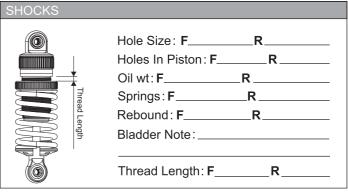

|

Turns: \_

| Timing:        |                |
|----------------|----------------|
| ESC            |                |
| Punch:         |                |
| Initial Brake: |                |
| Drag Brake:    |                |
| ☐ ESC Timing   | ☐ Turbo Timing |
|                |                |

| DRIVE RATIO   |  |
|---------------|--|
| Spur T X1.9 = |  |
| TIRES         |  |
| Insert:       |  |
| Wheel:        |  |
| Shore/deg:    |  |
| Compound:     |  |
| Tire Temp:    |  |
| l             |  |

| Wheel:         |  |  |  |  |
|----------------|--|--|--|--|
| Shore/deg:     |  |  |  |  |
| Compound:      |  |  |  |  |
| Tire Temp:     |  |  |  |  |
| Tire additive: |  |  |  |  |
| Treated Area   |  |  |  |  |
|                |  |  |  |  |
| FL FR RL RR    |  |  |  |  |