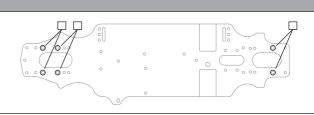

| FRONT SUSPENSI | ON                          |                               |
|----------------|-----------------------------|-------------------------------|
| Track Width:   |                             | wt                            |
| Toe Angle:     |                             |                               |
| Caster:        | ° One Way                   |                               |
| Camber:        | ° Solid Axle                |                               |
| Ride Height:   | mm_ Anti-Roll Bar: <u>∅</u> | mm                            |
| Down Stop:     |                             |                               |
| Shim:mm        | Shim:mm                     |                               |
| Diff. High     | Shim:mm                     |                               |
| +0.75 Shim:mm  | Shim: mm                    | 0<br>+0.75<br>0<br>0<br>-0.75 |