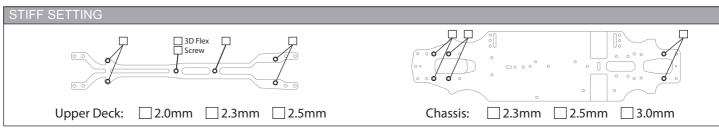

## JETUP JHEET

|        | Upper Deck: | 2.0m |
|--------|-------------|------|
| ELECT  | RONICS      |      |
| Servo: |             |      |
|        |             |      |
|        | :           |      |
|        |             |      |
| МОТО   | R           |      |
| Brand  | :           |      |
| Turns: |             |      |
| Timing | j:          |      |
|        |             |      |
| ESC    |             |      |
| Punch  | :           |      |