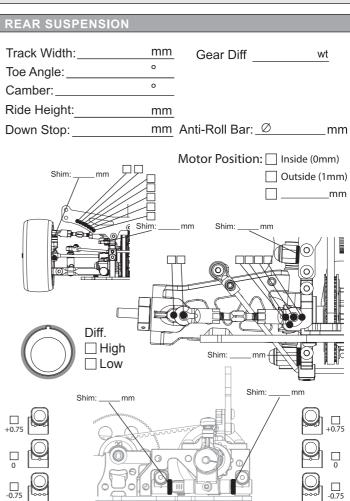

Date: \_\_\_\_\_

\_\_\_\_\_ Driver: \_

Track: \_\_\_\_\_

## JETUP JHEET











|        | Upper Deck: | 2.0m |
|--------|-------------|------|
| ELECT  | RONICS      |      |
| Servo: |             |      |
|        |             |      |
|        | :           |      |
|        |             |      |
| МОТО   | R           |      |
| Brand  | :           |      |
| Turns: |             |      |
| Timing | j:          |      |
|        |             |      |
| ESC    |             |      |
| Punch  | :           |      |

☐ ESC Timing ☐ Turbo Timing

Initial Brake: \_ Drag Brake: \_

|                | (1.9=                 |                        |  |  |
|----------------|-----------------------|------------------------|--|--|
|                |                       |                        |  |  |
|                |                       |