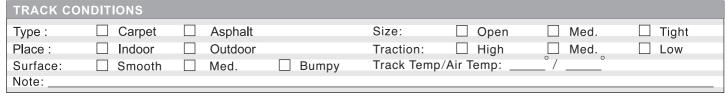

☐ ESC Timing ☐ Turbo Timing

Initial Brake: \_ Drag Brake: \_

|                | (1.9=                 |                        |  |  |
|----------------|-----------------------|------------------------|--|--|
|                |                       |                        |  |  |
|                |                       |                        |  |  |
| Wheel:         |                       |                        |  |  |
| Shore/deg:     |                       |                        |  |  |
| Compound:      |                       |                        |  |  |
| Tire Temp:     |                       |                        |  |  |
| Tire additive: |                       |                        |  |  |
| Treated Area   |                       |                        |  |  |
| FR             | RI                    | RR                     |  |  |
|                | l:<br>d:<br>:<br>ve:_ | d:<br>d:<br>ve:<br>rea |  |  |