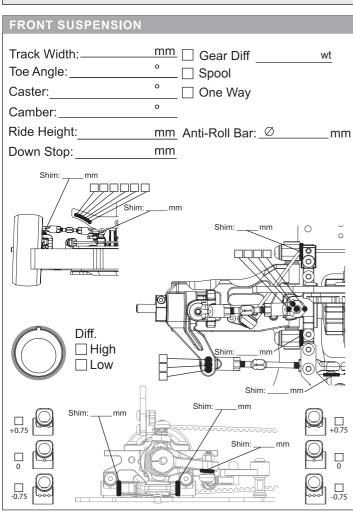

## JETUP JHEET

|        | Upper Deck: | 2.0m |
|--------|-------------|------|
| ELECT  | RONICS      |      |
| Servo: |             |      |
|        |             |      |
|        | :           |      |
|        |             |      |
| МОТО   | R           |      |
| Brand  | :           |      |
| Turns: |             |      |
| Timing | j:          |      |
|        |             |      |
| ESC    |             |      |
| Punch  | :           |      |