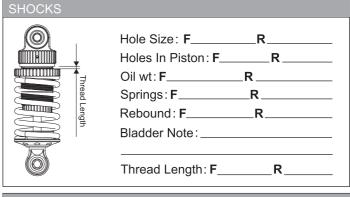

☐ ESC Timing ☐ Turbo Timing

Initial Brake: \_ Drag Brake: \_

|                | (1.9=                 |                        |  |  |
|----------------|-----------------------|------------------------|--|--|
|                |                       |                        |  |  |
|                |                       |                        |  |  |
| Wheel:         |                       |                        |  |  |
| Shore/deg:     |                       |                        |  |  |
| Compound:      |                       |                        |  |  |
| Tire Temp:     |                       |                        |  |  |
| Tire additive: |                       |                        |  |  |
| Treated Area   |                       |                        |  |  |
| FR             | RI                    | RR                     |  |  |
|                | l:<br>d:<br>:<br>ve:_ | d:<br>d:<br>ve:<br>rea |  |  |