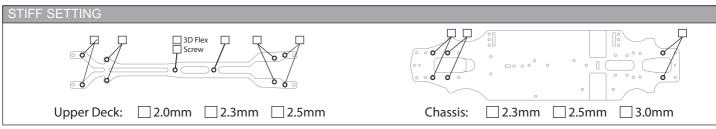

## JETUP JHEET

|         | Upper Deck: | 2.0m |
|---------|-------------|------|
| ELECT   | RONICS      |      |
| Servo:  |             |      |
| ESC:_   |             |      |
| Battery | :           |      |
|         |             |      |
| МОТО    | R           |      |
| Brand   | :           |      |
| Turns:  |             |      |
| Timing  | j:          |      |
|         |             |      |
| ESC     |             |      |
| Punch   | :           |      |