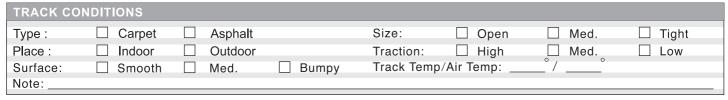

Date: \_\_\_\_\_

Driver: \_\_\_\_\_\_ Track: \_\_\_\_

## JETUP JHEET











|         | Upper Deck: | 2.0m |
|---------|-------------|------|
| ELECT   | RONICS      |      |
| Servo:  |             |      |
| ESC:_   |             |      |
| Battery | :           |      |
|         |             |      |
| МОТО    | R           |      |
| Brand   | :           |      |
| Turns:  |             |      |
| Timing  | j:          |      |
|         |             |      |
| ESC     |             |      |
| Punch   | :           |      |

☐ ESC Timing ☐ Turbo Timing

Initial Brake: \_ Drag Brake: \_

|                    | D1 (1 V E 1 V (1 1 O |    |  |  |
|--------------------|----------------------|----|--|--|
| Spur T<br>Pinion T | X1.9=                |    |  |  |
| TIRES              |                      |    |  |  |
| Insert :           |