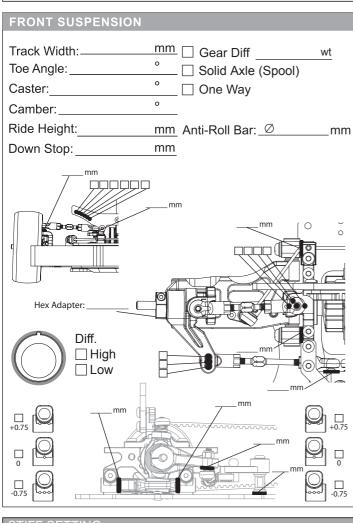

## JETUP JHEET

|         | Upper Deck: | 2.0m |
|---------|-------------|------|
| ELECT   | RONICS      |      |
| Servo:  |             |      |
| ESC:_   |             |      |
| Battery | :           |      |
|         |             |      |
| МОТО    | R           |      |
| Brand   | :           |      |
| Turns:  |             |      |
| Timing  | j:          |      |
|         |             |      |
| ESC     |             |      |
| Punch   | :           |      |