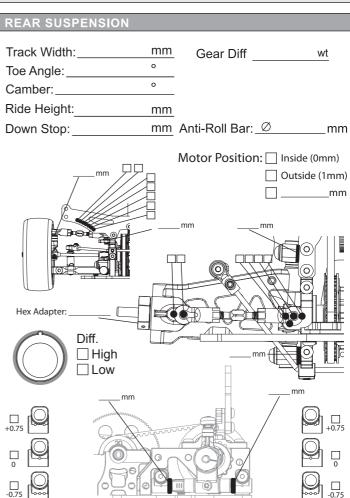

Date: \_\_\_\_\_

Driver: \_\_\_\_\_\_ Track: \_\_\_\_

## JETUP JHEET











|         | Upper Deck: | 2.0m |
|---------|-------------|------|
| ELECT   | RONICS      |      |
| Servo:  |             |      |
| ESC:_   |             |      |
| Battery | :           |      |
|         |             |      |
| МОТО    | R           |      |
| Brand   | :           |      |
| Turns:  |             |      |
| Timing  | j:          |      |
|         |             |      |
| ESC     |             |      |
| Punch   | :           |      |

☐ ESC Timing ☐ Turbo Timing

Initial Brake: \_ Drag Brake: \_

|                    | D1 (1 V E 1 V (1 1 O |    |  |  |
|--------------------|----------------------|----|--|--|
| Spur T<br>Pinion T | X1.9=                |    |  |  |
| TIRES              |                      |    |  |  |
| Insert :           |