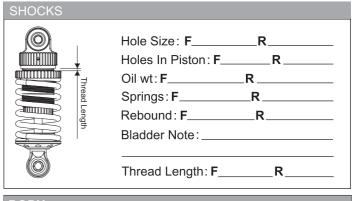

|
| Punch   | :           |      |

☐ ESC Timing ☐ Turbo Timing

Initial Brake: \_ Drag Brake: \_

|                    | D1 (1 V E 1 V (1 1 O |    |  |  |
|--------------------|----------------------|----|--|--|
| Spur T<br>Pinion T | X1.9=                |    |  |  |
| TIRES              |                      |    |  |  |
| Insert :           |                      |    |  |  |
| Wheel:             |                      |    |  |  |
| Shore/deg:         |                      |    |  |  |
| Compound:          |                      |    |  |  |
| Tire Temp:         |                      |    |  |  |
| Tire additive:     |                      |    |  |  |
| Treated Area       |                      |    |  |  |
| FL FR              | RL                   | RR |  |  |

DRIVE RATIO