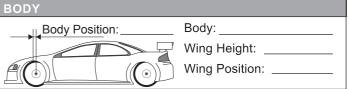

| TRACK CO | NDITIONS |         |         |            |            |        |         |
|----------|----------|---------|---------|------------|------------|--------|---------|
| Type :   | ☐ Carpet | Asphalt |         | Size:      | ☐ Open     | ☐ Med. | ☐ Tight |
| Place :  | ☐ Indoor | Outdoor |         | Traction:  | ☐ High     | ☐ Med. | Low     |
| Surface: | ☐ Smooth | Med.    | ☐ Bumpy | Track Temp | /Air Temp: |        |         |
| Note:    |          |         |         |            |            |        |         |