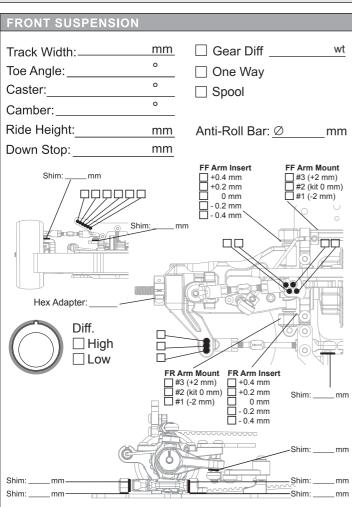

| TRACK CO | NDITIONS |         |         |            |            |        |         |
|----------|----------|---------|---------|------------|------------|--------|---------|
| Type :   | ☐ Carpet | Asphalt |         | Size:      | ☐ Open     | ☐ Med. | ☐ Tight |
| Place :  | ☐ Indoor | Outdoor |         | Traction:  | ☐ High     | ☐ Med. | Low     |
| Surface: | ☐ Smooth | Med.    | ☐ Bumpy | Track Temp | /Air Temp: |        |         |
| Note:    |          |         |         |            |            |        |         |







|                  | <b>4</b>       |  |  |  |  |  |  |
|------------------|----------------|--|--|--|--|--|--|
| ELECTRONIC       | S              |  |  |  |  |  |  |
| Servo:           |                |  |  |  |  |  |  |
| ESC:             |                |  |  |  |  |  |  |
| Battery:         |                |  |  |  |  |  |  |
| MOTOR            |                |  |  |  |  |  |  |
| Brand:           | _              |  |  |  |  |  |  |
|                  |                |  |  |  |  |  |  |
| Timing:          |                |  |  |  |  |  |  |
| ESC              |                |  |  |  |  |  |  |
| Punch:           | _              |  |  |  |  |  |  |
| Initial Brake: _ |                |  |  |  |  |  |  |
| Drag Brake: _    |                |  |  |  |  |  |  |
| ☐ ESC Ti