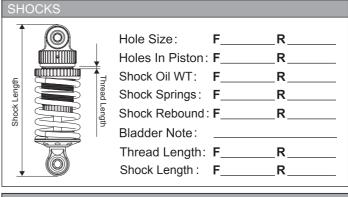

| TRACK CO | NDITIONS |         |         |            |            |        |         |
|----------|----------|---------|---------|------------|------------|--------|---------|
| Type :   | ☐ Carpet | Asphalt |         | Size:      | ☐ Open     | ☐ Med. | ☐ Tight |
| Place :  | ☐ Indoor | Outdoor |         | Traction:  | ☐ High     | ☐ Med. | Low     |
| Surface: | ☐ Smooth | Med.    | ☐ Bumpy | Track Temp | /Air Temp: |        |         |
| Note:    |          |         |         |            |            |        |         |