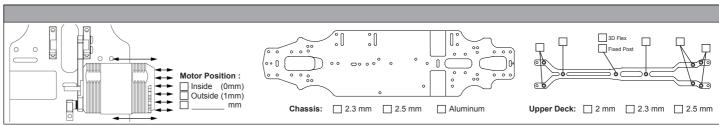

| TRACK CO | NDITIONS |         |         |            |            |        |         |
|----------|----------|---------|---------|------------|------------|--------|---------|
| Type :   | ☐ Carpet | Asphalt |         | Size:      | ☐ Open     | ☐ Med. | ☐ Tight |
| Place :  | ☐ Indoor | Outdoor |         | Traction:  | ☐ High     | ☐ Med. | Low     |
| Surface: | ☐ Smooth | Med.    | ☐ Bumpy | Track Temp | /Air Temp: |        |         |
| Note:    |          |         |         |            |            |        |         |







|                  | <b>4</b>       |  |  |  |  |  |  |
|------------------|----------------|--|--|--|--|--|--|
| ELECTRONIC       | S              |  |  |  |  |  |  |
| Servo:           |                |  |  |  |  |  |  |
| ESC:             |                |  |  |  |  |  |  |
| Battery:         |                |  |  |  |  |  |  |
| MOTOR            |                |  |  |  |  |  |  |
| Brand:           | _              |  |  |  |  |  |  |
|                  |                |  |  |  |  |  |  |
| Timing:          |                |  |  |  |  |  |  |
| ESC              |                |  |  |  |  |  |  |
| Punch:           | _              |  |  |  |  |  |  |
| Initial Brake: _ |                |  |  |  |  |  |  |
| Drag Brake: _    |                |  |  |  |  |  |  |
| ☐ ESC Timing