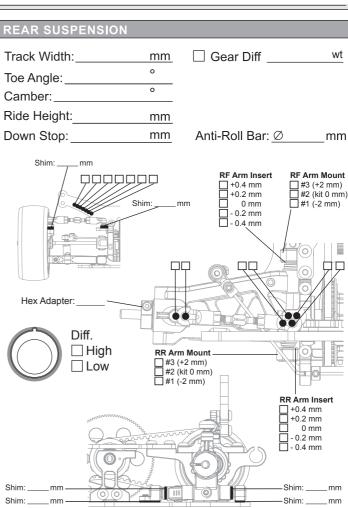

| TRACK CO | NDITIONS |         |         |            |            |        |         |
|----------|----------|---------|---------|------------|------------|--------|---------|
| Type :   | ☐ Carpet | Asphalt |         | Size:      | ☐ Open     | ☐ Med. | ☐ Tight |
| Place :  | ☐ Indoor | Outdoor |         | Traction:  | ☐ High     | ☐ Med. | Low     |
| Surface: | ☐ Smooth | Med.    | ☐ Bumpy | Track Temp | /Air Temp: |        |         |
| Note:    |          |         |         |            |            |        |         |







|                  | <b>4</b>       |  |  |  |  |  |  |
|------------------|----------------|--|--|--|--|--|--|
| ELECTRONIC       | S              |  |  |  |  |  |  |
| Servo:           |                |  |  |  |  |  |  |
| ESC:             |                |  |  |  |  |  |  |
| Battery:         |                |  |  |  |  |  |  |
| MOTOR            |                |  |  |  |  |  |  |
| Brand:           | _              |  |  |  |  |  |  |
|                  |                |  |  |  |  |  |  |
| Timing:          |                |  |  |  |  |  |  |
| ESC              |                |  |  |  |  |  |  |
| Punch:           | _              |  |  |  |  |  |  |
| Initial Brake: _ |                |  |  |  |  |  |  |
| Drag Brake: _    |                |  |  |  |  |  |  |
| ☐ ESC Timi