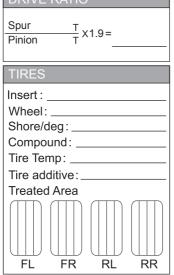

-|--|--|--|--|
| ELECTRONIC       | S              |  |  |  |  |  |  |
| Servo:           |                |  |  |  |  |  |  |
| ESC:             |                |  |  |  |  |  |  |
| Battery:         |                |  |  |  |  |  |  |
| MOTOR            |                |  |  |  |  |  |  |
| Brand:           | _              |  |  |  |  |  |  |
|                  |                |  |  |  |  |  |  |
| Timing:          |                |  |  |  |  |  |  |
| ESC              |                |  |  |  |  |  |  |
| Punch:           | _              |  |  |  |  |  |  |
| Initial Brake: _ |                |  |  |  |  |  |  |
| Drag Brake: _    |                |  |  |  |  |  |  |
| ☐ ESC Timing     | ☐ Turbo Timing |  |  |  |  |  |  |
|                  |                |  |  |  |  |  |  |