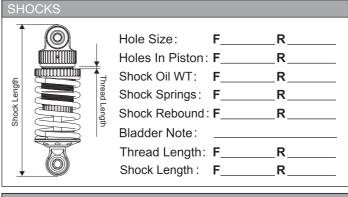

--|--|--|--|
| ELECTRONIC       | S              |  |  |  |  |  |  |
| Servo:           |                |  |  |  |  |  |  |
| ESC:             |                |  |  |  |  |  |  |
| Battery:         |                |  |  |  |  |  |  |
| MOTOR            |                |  |  |  |  |  |  |
| Brand:           | _              |  |  |  |  |  |  |
|                  |                |  |  |  |  |  |  |
| Timing:          |                |  |  |  |  |  |  |
| ESC              |                |  |  |  |  |  |  |
| Punch:           | _              |  |  |  |  |  |  |
| Initial Brake: _ |                |  |  |  |  |  |  |
| Drag Brake: _    |                |  |  |  |  |  |  |
| ☐ ESC Timing     | ☐ Turbo Timing |  |  |  |  |  |  |
|                  |                |  |  |  |  |  |  |